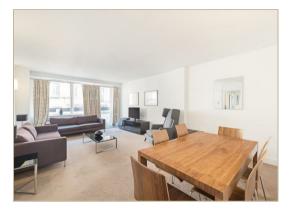

## Description

A spacious 3 bedroom apartment situated within a 24 hour portered building in Marylebone W1. Located on the third floor with a spacious reception room with dining area, 3 bedrooms, 3 bathrooms, guest cloak room and a separate fully fitted kitchen.