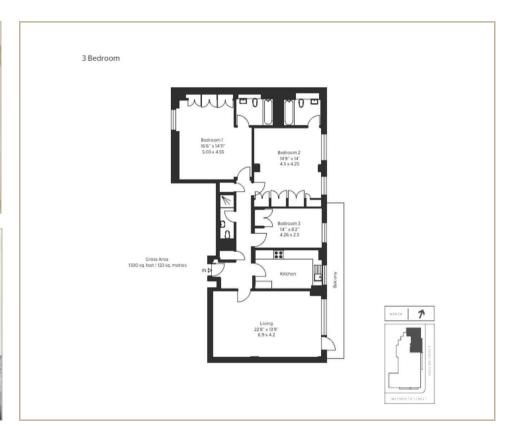

## Description

A spacious 3 bedroom apartment situated within a 24 hour portered building in Marylebone W1. Located on the third floor with a spacious reception room with dining area, 3 bedrooms, 3 bathrooms, guest cloak room and a separate fully fitted kitchen.