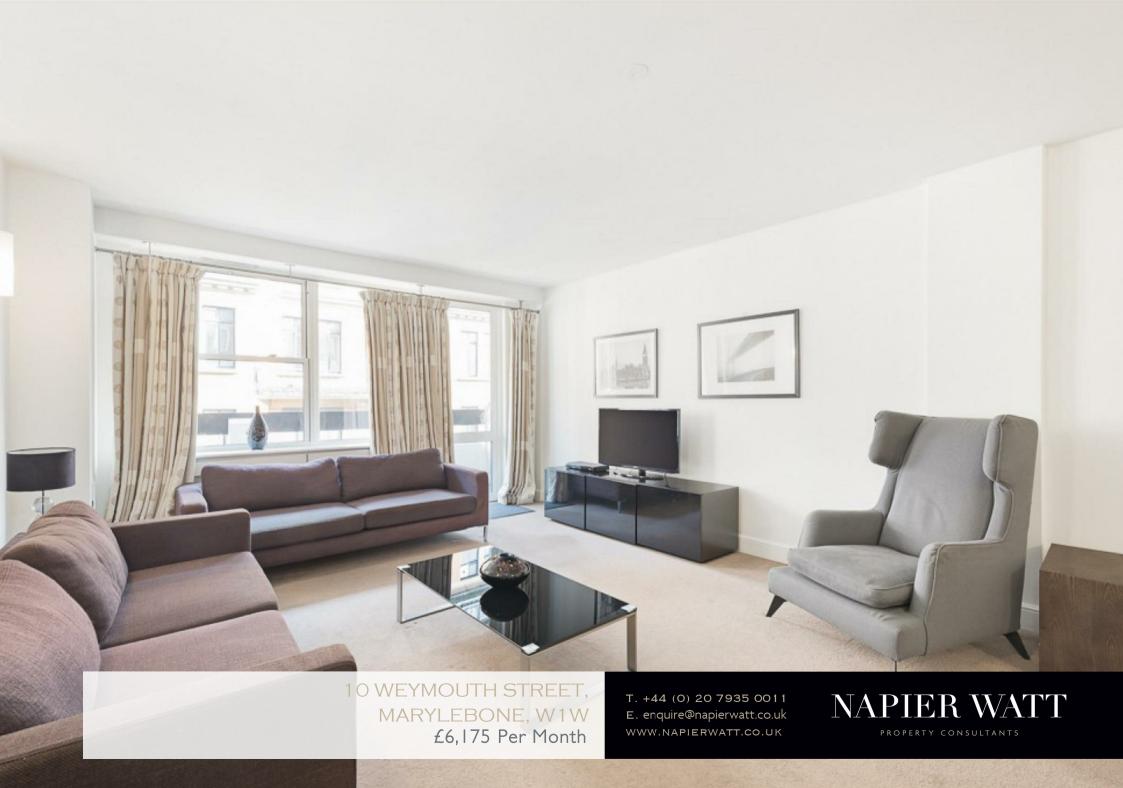

## Description

A spacious 3 bedroom apartment situated within a 24 hour portered building in Marylebone W1. Located on the third floor with a spacious reception room with dining area, 3 bedrooms, 3 bathrooms, guest cloak room and a separate fully fitted kitchen.